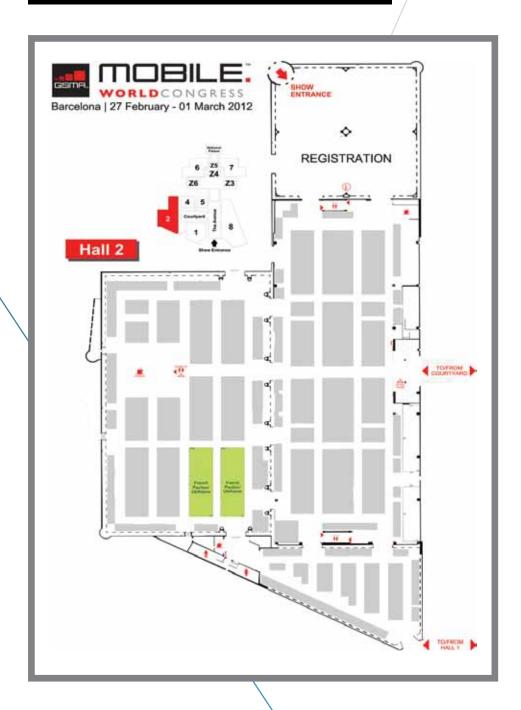

# MOBILE WORLD CONGRESS VENUE

# AGENCE REGIONALE DE DEVELOPPEMENT PARIS ILE-DE-FRANCE Booth 2 E 4