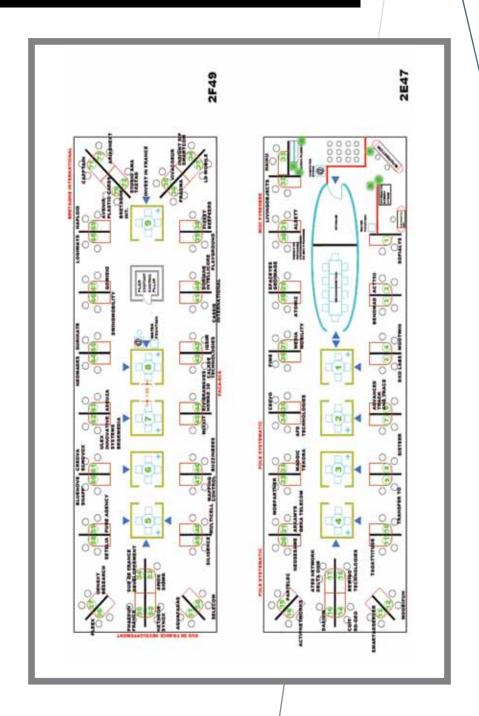

# LISTING BY BOOTHS

# Hall2 - 2 E 47

ACAPELA GROUP ACT750 ACTIVNETWORKS

AD4SCREEN ADFLYA

ADVANCED TRACK AND TRACE

AEON CONSULTING
AFD TECHNOLOGIES

AGENCE REGIONALE DE DEVELOPPEMENT PARIS

ILE-DE-FRANCE

AGENCENTIC BOURGOGNE

SYSTEMATIC PARIS RÉGION CLUSTER

TAGATTITUDE
TEKORA SAS
TEVOLYS
TRANSATEL
TRANSFERTO
UBLEAM
UTEL
XBRAINSOFT
UBIFRANCE

Hall2 - 2 F 49

ADEUZA AQUAFADAS ARIADNEXT

AVENIR PLASTIC CARDS

AWOX BEEPEERS BLUENOVE

**BRETAGNE INTERNATIONAL** 